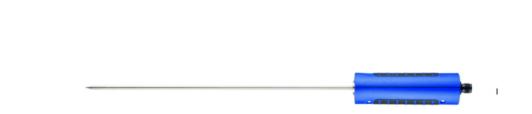

## Article number 3120.540

This high-precision immersion probe in stainless steel protective housing can also be used as a reference sensor for calibration and testing systems.

IMPORTANT: PT100 plunge sensor, long is discontinued

| General               |                                             |
|-----------------------|---------------------------------------------|
| Dimensions, probe     | 300x4mm                                     |
| Dimensions, housing   | 119 x 27/35 mm                              |
| Weight                | 120g                                        |
| Protection type       | IP40                                        |
| Operating temperature | PUR cable and handle can be used up to 80°C |
| Storage temperature   | -4060°C                                     |